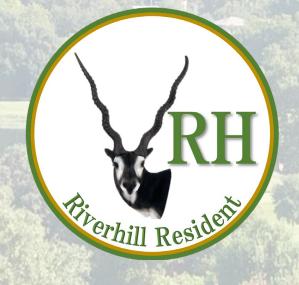

#### MAINTENANCE/UPKEEP

\$12,825/year = 58% of Annual Budget

- > ENTRANCES @ RIVERHILL BLVD/HWY 16 & HWY. 173
- > TRAFFIC CIRCLES ON RIVERHILL BLVD.
- GRASS AREAS BORDERING HWY. 16 & HWY. 173